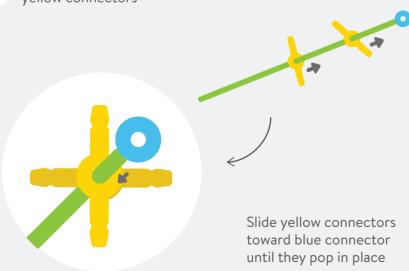

#### **BUILD A SAILBOAT**

Attach 1 green straw to 1 blue connector

Attach green straw with 2 yellow connectors

Count 2 yellow connectors and 2 yellow straws

Attach together

Attach straws to green connectors to finish sailboat bottom