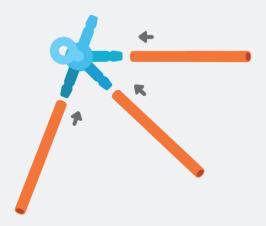

#### **BUILD A BICYCLE**

Count 5 blue connectors

Attach 3 orange straws to joint

3 Count 4 blue connectors

Count 2 orange straws and attach to joint

Connect both structures together for bike frame

Count 3 blue connectors and cut out 2 cardboard wheels