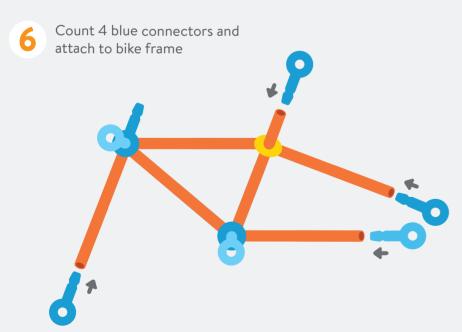

#### **BUILD A BICYCLE**

Count 5 blue connectors

Attach 3 orange straws to joint

3 Count 4 blue connectors

Count 2 orange straws and attach to joint

Connect both structures together for bike frame

Count 3 blue connectors and cut out 2 cardboard wheels