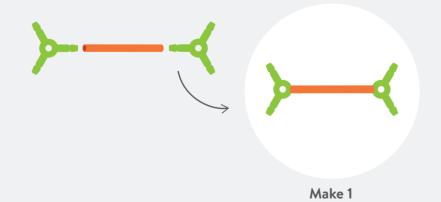

## 2. Train

2 Count 2 green connectors and 1 orange straw

Count 8 pink straws Count 4 pink straws and attach them to the green connectors Fit together to make this Make 1 Make 2

front car

train cars

6 Cut out the wheels from back of book