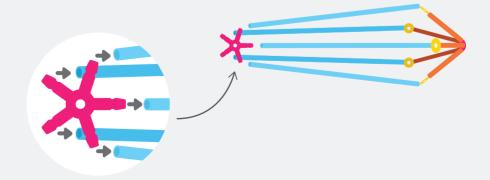

# 4. Spaceship

Draw another planet

Draw a spaceship at the space station below.

2 Count 5 yellow connectors and attach to straws

Attach 1 red connector to 5 blue straws

Color and cut the astronaut and place inside!