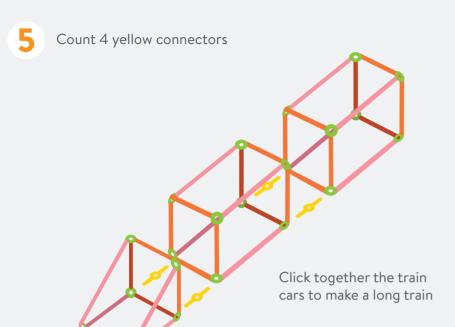

## 2. Train

2 Count 2 green connectors and 1 orange straw

Count 8 pink straws Count 4 pink straws and attach them to the green connectors Fit together to make this Make 1 Make 2

front car

train cars

6 Cut out the wheels from back of book