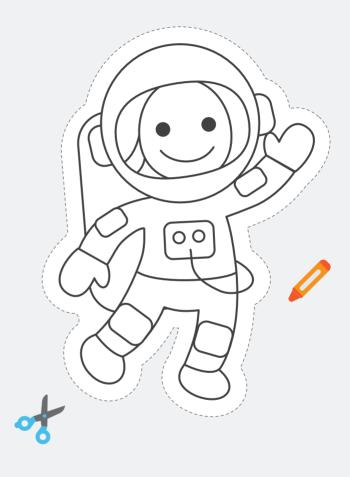

# 4. Spaceship

Draw another planet

Draw a spaceship at the space station below.

2 Count 5 yellow connectors and attach to straws

Attach 1 red connector to 5 blue straws

Color and cut the astronaut and place inside!