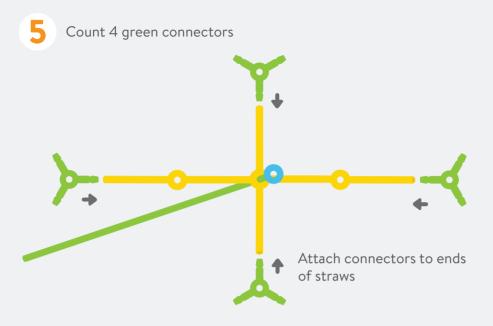

#### **BUILD A SAILBOAT**

Attach 1 green straw to 1 blue connector

Attach green straw with 2 yellow connectors

Count 2 yellow connectors and 2 yellow straws

Attach together

Attach straws to green connectors to finish sailboat bottom