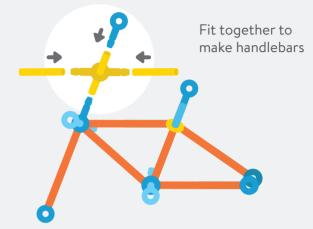

#### **BUILD A BICYCLE**

Count 5 blue connectors

Attach 3 orange straws to joint

3 Count 4 blue connectors

Count 2 orange straws and attach to joint

Connect both structures together for bike frame

Count 3 blue connectors and cut out 2 cardboard wheels