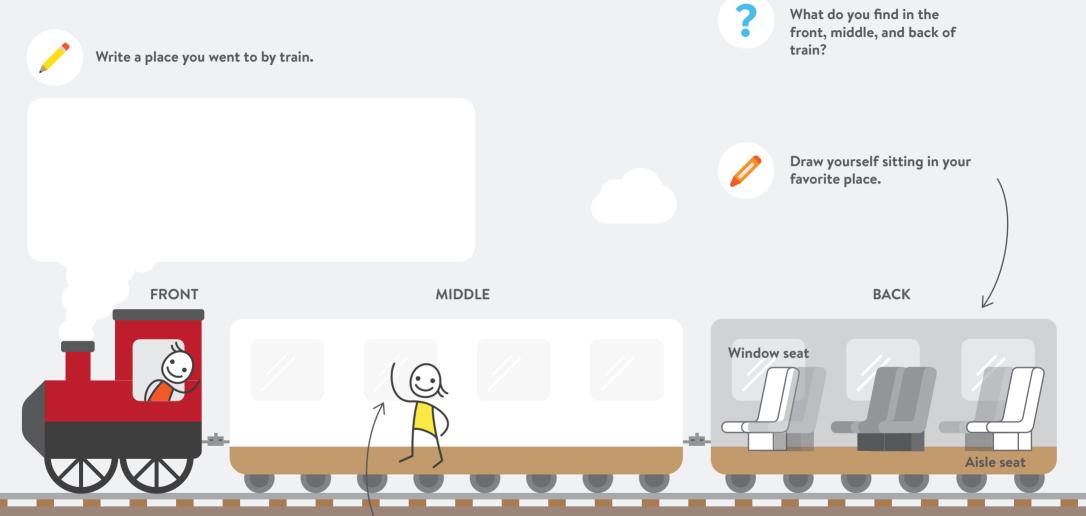

## 2. Train

2 Count 2 green connectors and 1 orange straw

Count 8 pink straws Count 4 pink straws and attach them to the green connectors Fit together to make this Make 1 Make 2

front car

train cars

6 Cut out the wheels from back of book

2. Train

Explore and compare the different types of transportation by land, sea, and even space to reach new places.