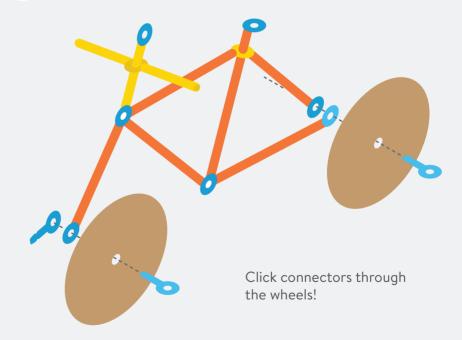

#### **BUILD A BICYCLE**

Count 5 blue connectors

Attach 3 orange straws to joint

3 Count 4 blue connectors

Count 2 orange straws and attach to joint

Connect both structures together for bike frame

Count 3 blue connectors and cut out 2 cardboard wheels