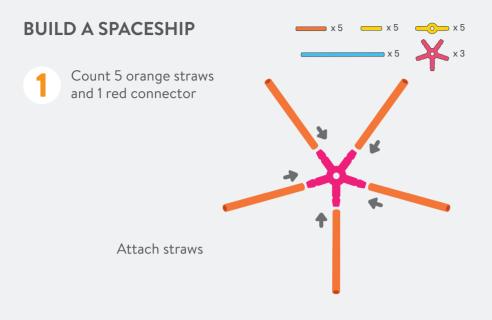

# 4. Spaceship

Draw another planet

Draw a spaceship at the space station below.

2 Count 5 yellow connectors and attach to straws

Attach 1 red connector to 5 blue straws

Color and cut the astronaut and place inside!