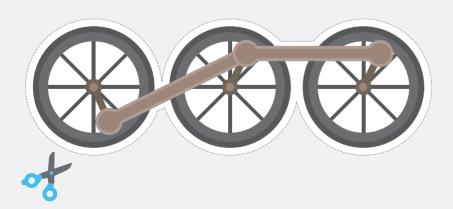

## 2. Train

2 Count 2 green connectors and 1 orange straw

Count 8 pink straws Count 4 pink straws and attach them to the green connectors Fit together to make this Make 1 Make 2

front car

train cars

6 Cut out the wheels from back of book

Assemble wheels