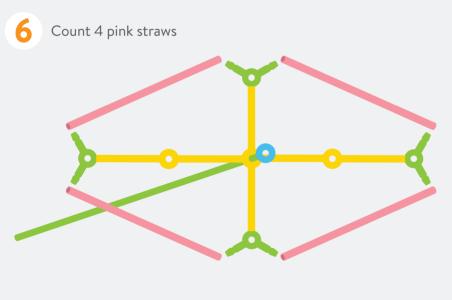

## 2. Train

2 Count 2 green connectors and 1 orange straw

Count 8 pink straws Count 4 pink straws and attach them to the green connectors Fit together to make this Make 1 Make 2

front car

train cars

6 Cut out the wheels from back of book