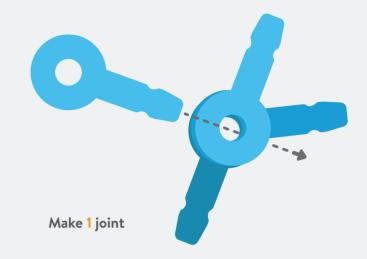

#### **BUILD A BICYCLE**

Count 5 blue connectors

Attach 3 orange straws to joint

3 Count 4 blue connectors

Count 2 orange straws and attach to joint

Connect both structures together for bike frame

Count 3 blue connectors and cut out 2 cardboard wheels