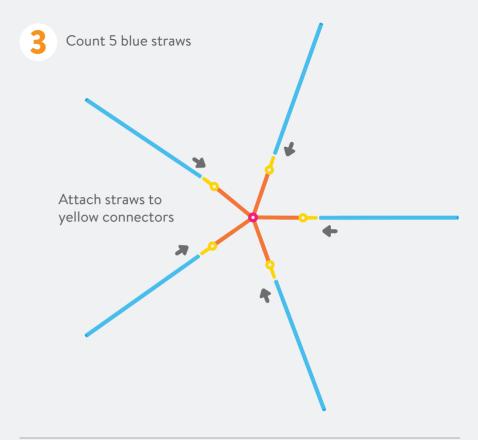

# 4. Spaceship

Draw another planet

Draw a spaceship at the space station below.

2 Count 5 yellow connectors and attach to straws

Attach 1 red connector to 5 blue straws

Color and cut the astronaut and place inside!