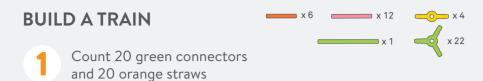

## 2. Train

2 Count 2 green connectors and 1 orange straw

Count 8 pink straws Count 4 pink straws and attach them to the green connectors Fit together to make this Make 1 Make 2

front car

train cars

6 Cut out the wheels from back of book