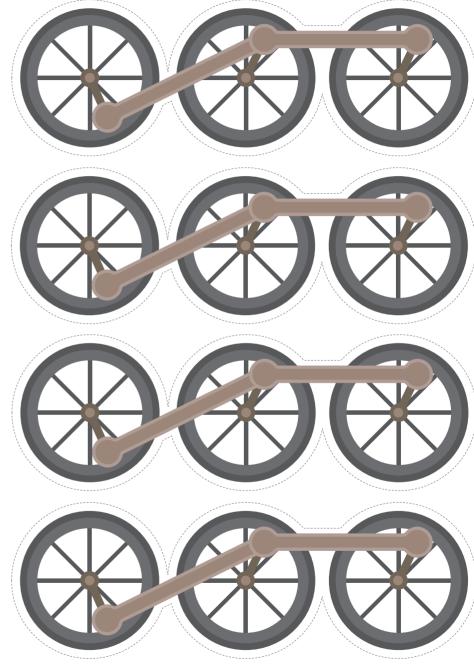

## 2. Train

2 Count 2 green connectors and 1 orange straw

Count 8 pink straws Count 4 pink straws and attach them to the green connectors Fit together to make this Make 1 Make 2

front car

train cars

6 Cut out the wheels from back of book

Assemble wheels