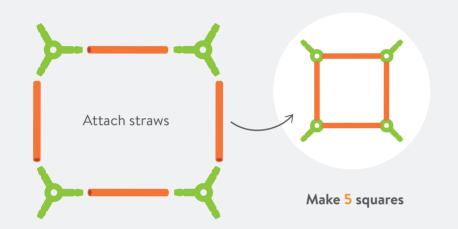

## 2. Train

2 Count 2 green connectors and 1 orange straw

Count 8 pink straws Count 4 pink straws and attach them to the green connectors Fit together to make this Make 1 Make 2

front car

train cars

6 Cut out the wheels from back of book