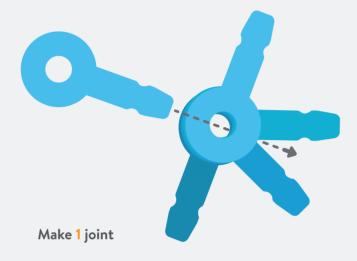

#### **BUILD A BICYCLE**

Count 5 blue connectors

Attach 3 orange straws to joint

3 Count 4 blue connectors

Count 2 orange straws and attach to joint

Connect both structures together for bike frame

Count 3 blue connectors and cut out 2 cardboard wheels