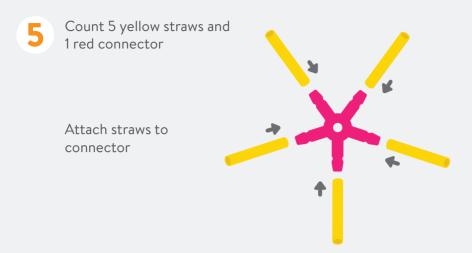

# 4. Spaceship

Draw another planet

Draw a spaceship at the space station below.

2 Count 5 yellow connectors and attach to straws

Attach 1 red connector to 5 blue straws

Color and cut the astronaut and place inside!