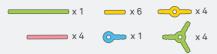

#### **BUILD A SAILBOAT**

Attach 1 green straw to 1 blue connector

Attach green straw with 2 yellow connectors

Count 2 yellow connectors and 2 yellow straws

Attach together

Attach straws to green connectors to finish sailboat bottom