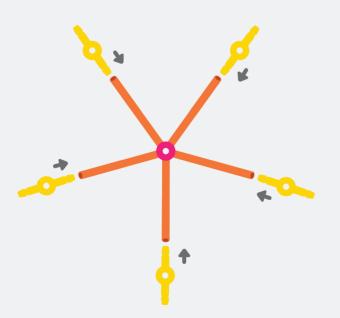

# 4. Spaceship

Draw another planet

Draw a spaceship at the space station below.

2 Count 5 yellow connectors and attach to straws

Attach 1 red connector to 5 blue straws

Color and cut the astronaut and place inside!