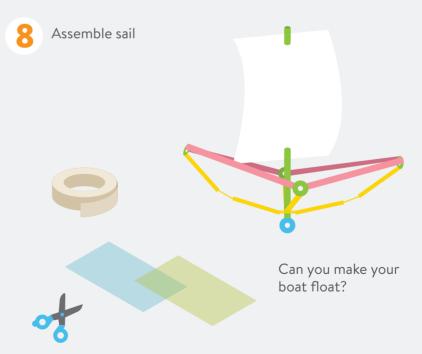

### 1. Sailboat

Which sailboat bottom do you think will move faster?

#### **BUILD A SAILBOAT**

Attach 1 green straw to 1 blue connector

Attach green straw with 2 yellow connectors

Count 2 yellow connectors and 2 yellow straws

Attach together

Attach straws to green connectors to finish sailboat bottom