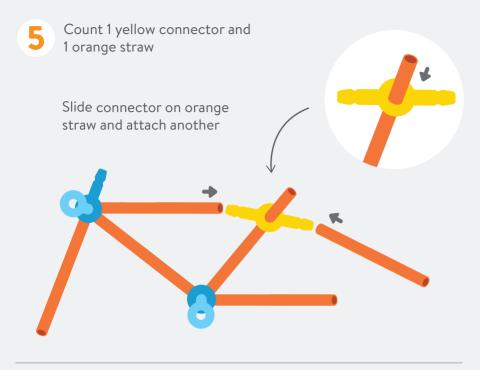

#### **BUILD A BICYCLE**

Count 5 blue connectors

Attach 3 orange straws to joint

3 Count 4 blue connectors

Count 2 orange straws and attach to joint

Connect both structures together for bike frame

Count 3 blue connectors and cut out 2 cardboard wheels