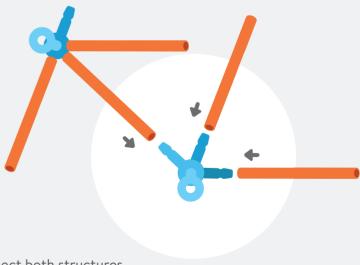

#### **BUILD A BICYCLE**

Count 5 blue connectors

Attach 3 orange straws to joint

3 Count 4 blue connectors

Count 2 orange straws and attach to joint

Connect both structures together for bike frame

Count 3 blue connectors and cut out 2 cardboard wheels