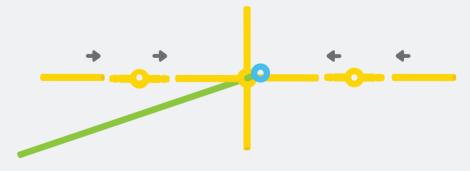

#### **BUILD A SAILBOAT**

Attach 1 green straw to 1 blue connector

Attach green straw with 2 yellow connectors

Count 2 yellow connectors and 2 yellow straws

Attach together

Attach straws to green connectors to finish sailboat bottom