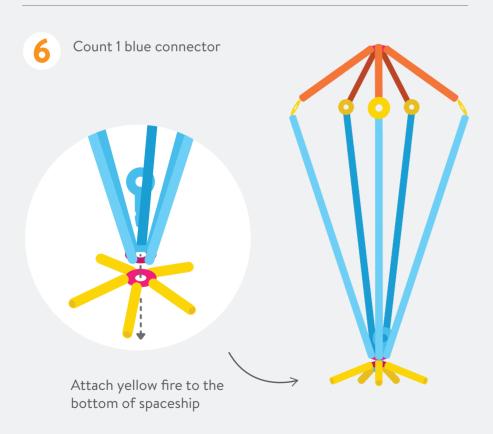

# 4. Spaceship

Draw another planet

Draw a spaceship at the space station below.

2 Count 5 yellow connectors and attach to straws

Attach 1 red connector to 5 blue straws

Color and cut the astronaut and place inside!