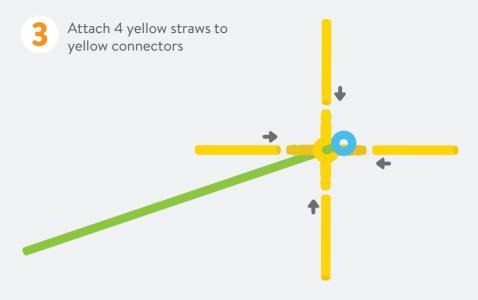

#### **BUILD A SAILBOAT**

Attach 1 green straw to 1 blue connector

Attach green straw with 2 yellow connectors

Count 2 yellow connectors and 2 yellow straws

Attach together

Attach straws to green connectors to finish sailboat bottom