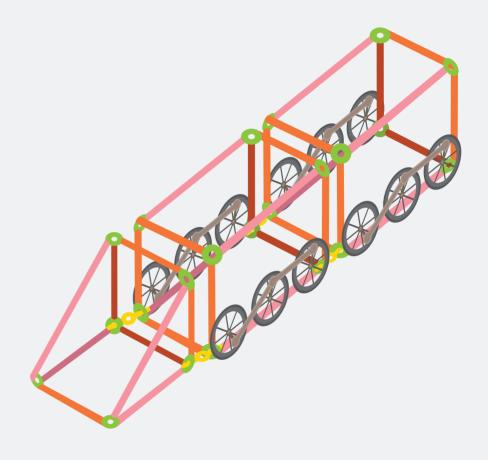

## 2. Train

2 Count 2 green connectors and 1 orange straw

Count 8 pink straws Count 4 pink straws and attach them to the green connectors Fit together to make this Make 1 Make 2

front car

train cars

6 Cut out the wheels from back of book

Assemble wheels