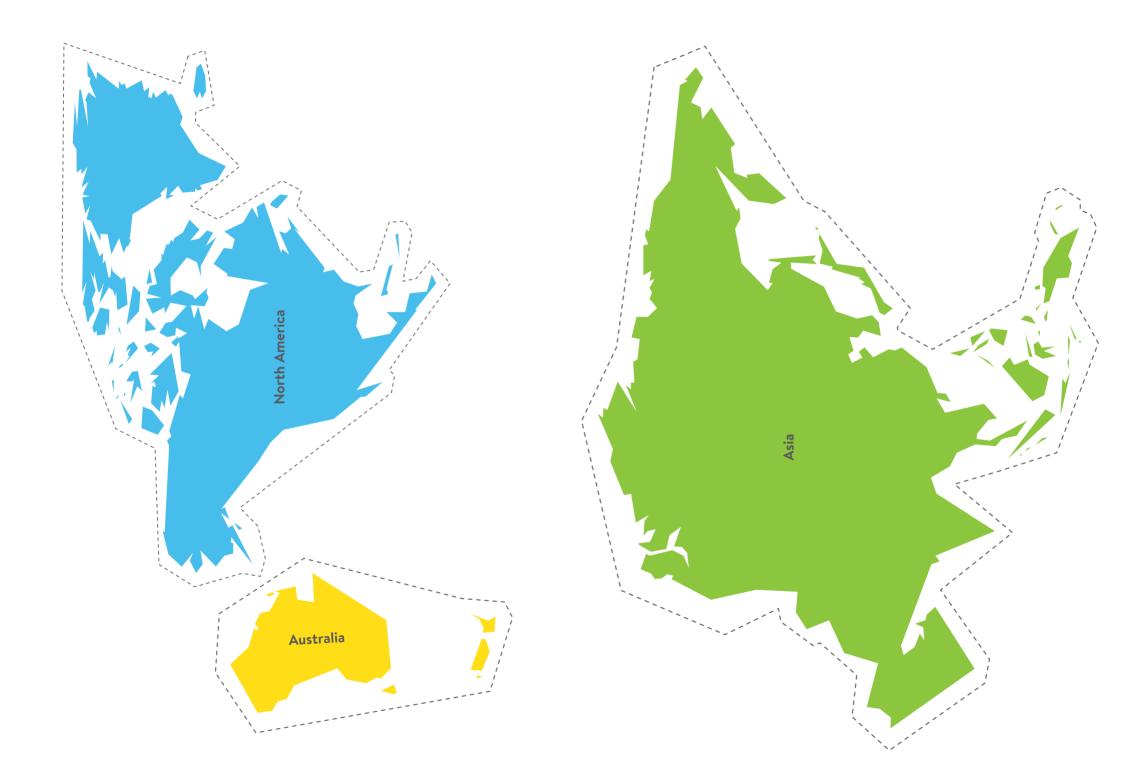

# 1. Planet Earth

#### BUILD A MASK FOR THE CARNIVAL

Count 1 red connector and 4 yellow straws

3 Count 4 yellow straws Attach straws to connectors for the mask

Let's learn about the world, the people and cultures within.