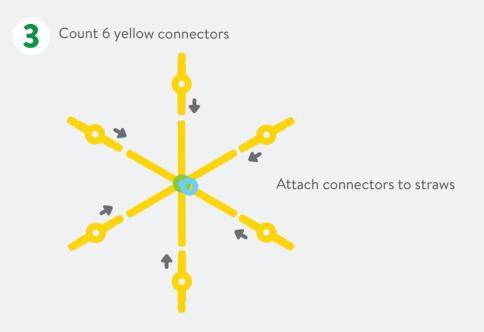

### BUILD THE EARTH'S HEMISPHERE

2 Count 6 yellow straws

8

Get a friend or make the other hemisphere. Connect together with 6 yellow connectors!

6 Count 6 orange straws