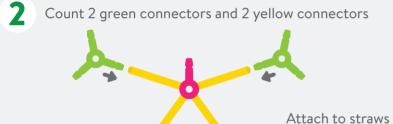

#### BUILD A MASK FOR THE CARNIVAL

Count 1 red connector and 4 yellow straws

3 Count 4 yellow straws Attach straws to connectors for the mask

Let's learn about the world, the people and cultures within.