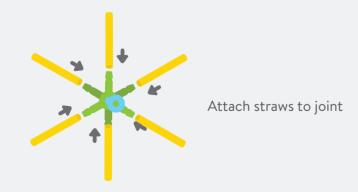

### BUILD THE EARTH'S HEMISPHERE

2 Count 6 yellow straws

8

Get a friend or make the other hemisphere. Connect together with 6 yellow connectors!

6 Count 6 orange straws