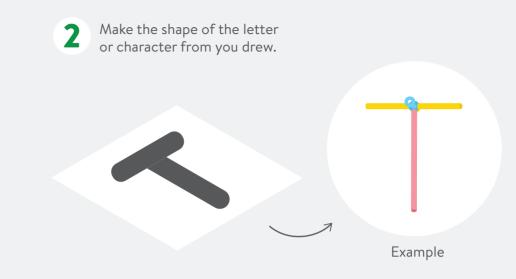

#### **BUILD A LETTER FROM YOUR NAME!**

1

Write a big letter or character from your name

Build joints for bends in shapes

**3** After making 1 letter, can you make the rest of your name?