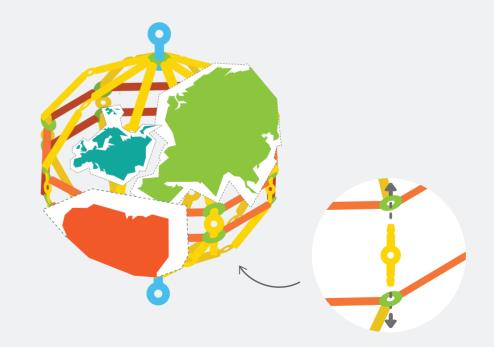

### BUILD THE EARTH'S HEMISPHERE

2 Count 6 yellow straws

8

Get a friend or make the other hemisphere. Connect together with 6 yellow connectors!

6 Count 6 orange straws