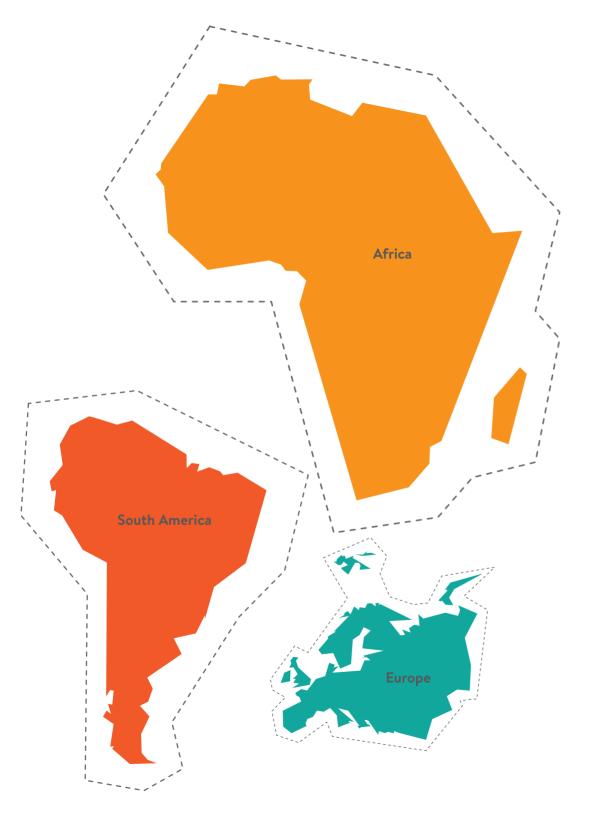

# 1. Planet Earth

#### BUILD A MASK FOR THE CARNIVAL

Count 1 red connector and 4 yellow straws

3 Count 4 yellow straws Attach straws to connectors for the mask

Let's learn about the world, the people and cultures within.