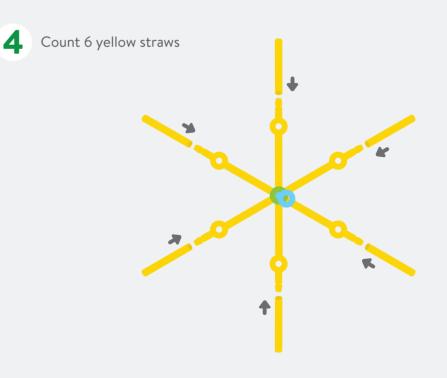

### BUILD THE EARTH'S HEMISPHERE

2 Count 6 yellow straws

8

Get a friend or make the other hemisphere. Connect together with 6 yellow connectors!

6 Count 6 orange straws