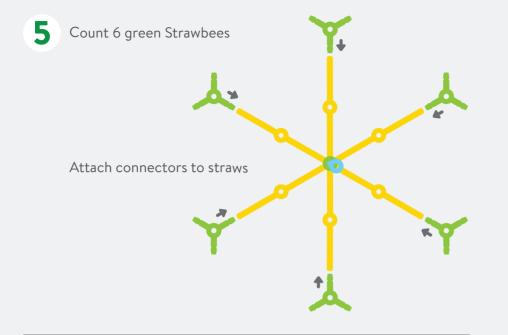

### BUILD THE EARTH'S HEMISPHERE

2 Count 6 yellow straws

8

Get a friend or make the other hemisphere. Connect together with 6 yellow connectors!

6 Count 6 orange straws