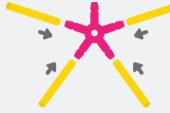

#### BUILD A MASK FOR THE CARNIVAL

Count 1 red connector and 4 yellow straws

3 Count 4 yellow straws Attach straws to connectors for the mask

Let's learn about the world, the people and cultures within.