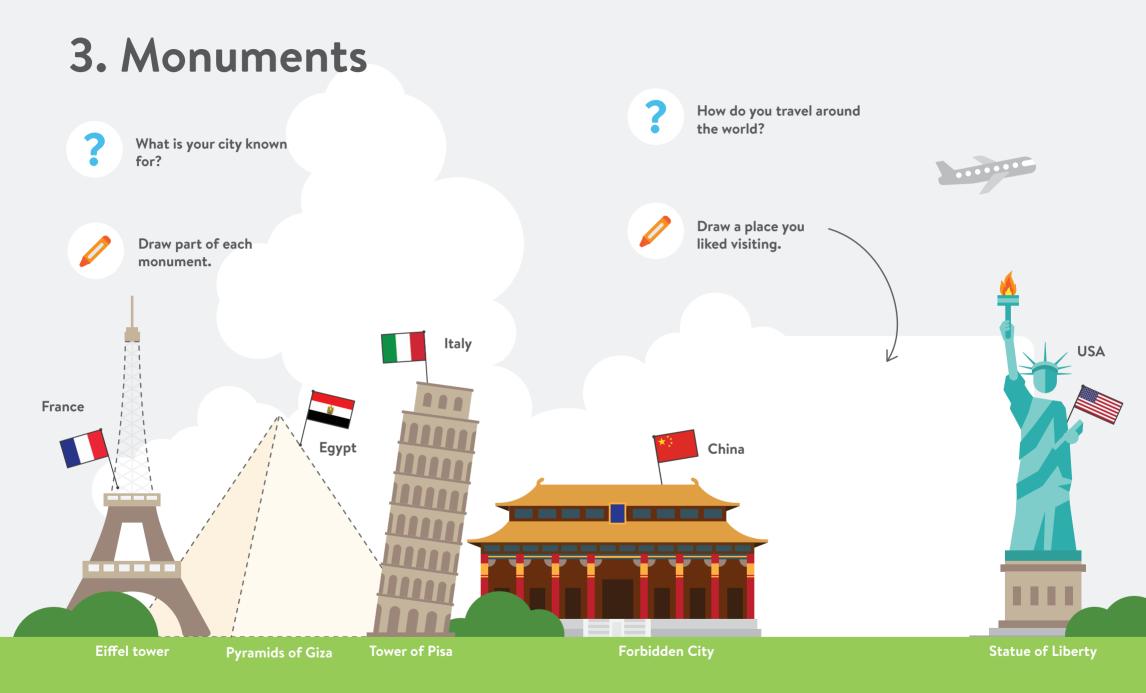

## **OUR WORLD**

# 1. Planet Earth



### BUILD THE EARTH'S HEMISPHERE







2 Count 6 yellow straws













8

Get a friend or make the other hemisphere. Connect together with 6 yellow connectors!



6 Count 6 orange straws





#### **BUILD A LETTER FROM YOUR NAME!**

1

Write a big letter or character from your name



Build joints for bends in shapes



**3** After making 1 letter, can you make the rest of your name?



#### **BUILD A LARGE PYRAMID!**



Count 4 green connectors and 6 yellow straws





Can you add more small pyramids to your 3 big pyramid to make it even bigger?



#### BUILD A MASK FOR THE CARNIVAL



Count 1 red connector and 4 yellow straws





3 Count 4 yellow straws Attach straws to connectors for the mask











Let's learn about the world, the people and cultures within.