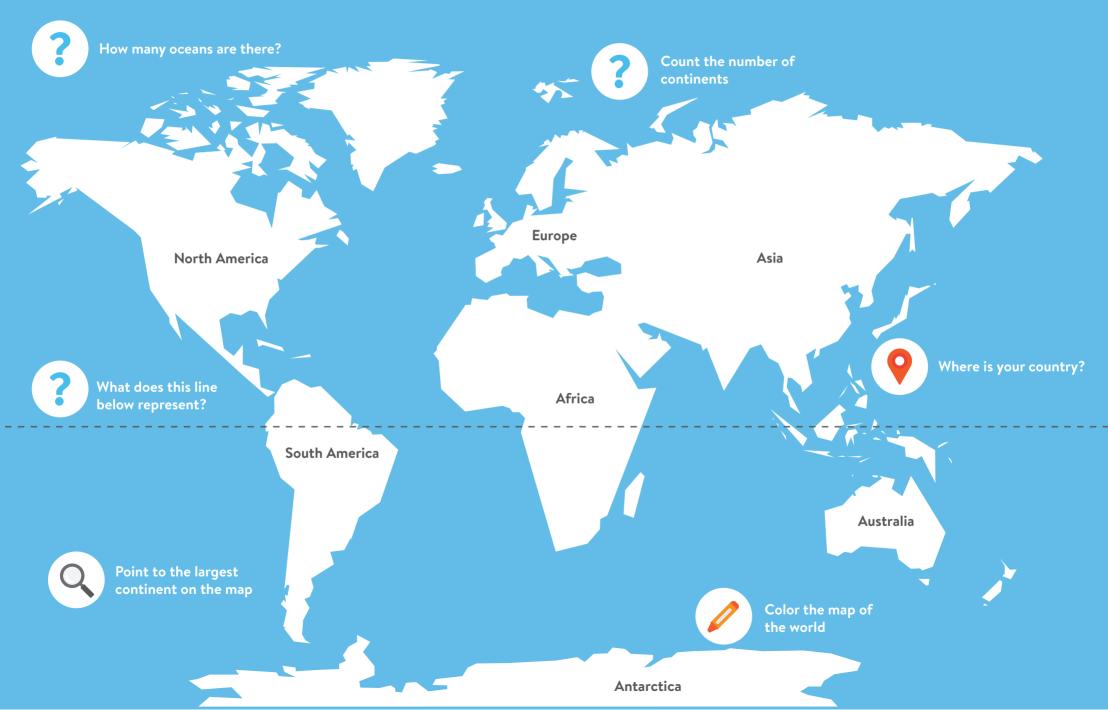

## **OUR WORLD**

# 1. Planet Earth

#### BUILD A MASK FOR THE CARNIVAL

Count 1 red connector and 4 yellow straws

3 Count 4 yellow straws Attach straws to connectors for the mask

Let's learn about the world, the people and cultures within.