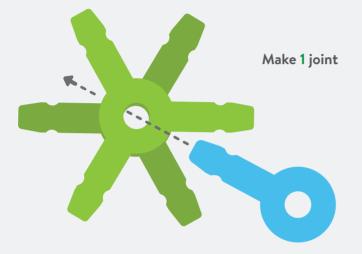

### BUILD THE EARTH'S HEMISPHERE

2 Count 6 yellow straws

8

Get a friend or make the other hemisphere. Connect together with 6 yellow connectors!

6 Count 6 orange straws