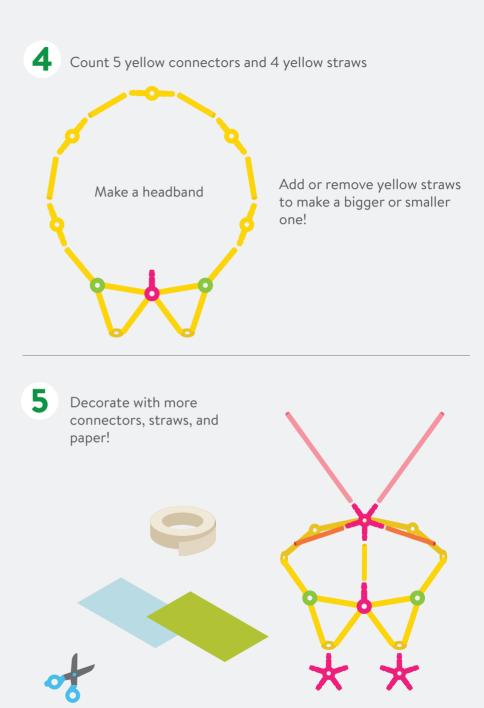

#### BUILD A MASK FOR THE CARNIVAL

Count 1 red connector and 4 yellow straws

3 Count 4 yellow straws Attach straws to connectors for the mask

Let's learn about the world, the people and cultures within.