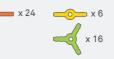

#### **BUILD A LARGE PYRAMID!**

Count 4 green connectors and 6 yellow straws

Can you add more small pyramids to your 3 big pyramid to make it even bigger?