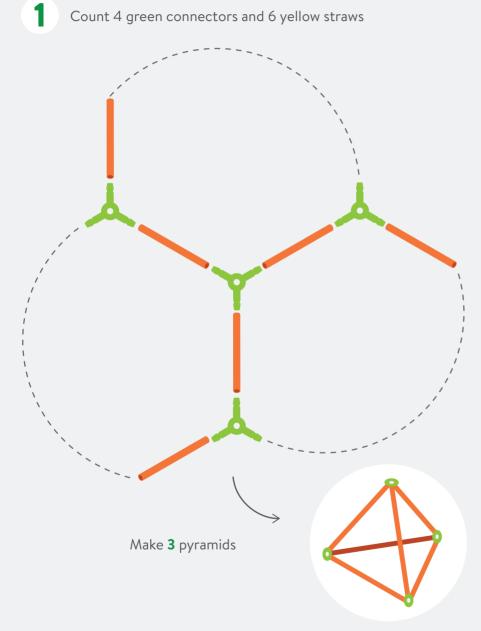

#### **BUILD A LARGE PYRAMID!**

Count 4 green connectors and 6 yellow straws

Can you add more small pyramids to your 3 big pyramid to make it even bigger?