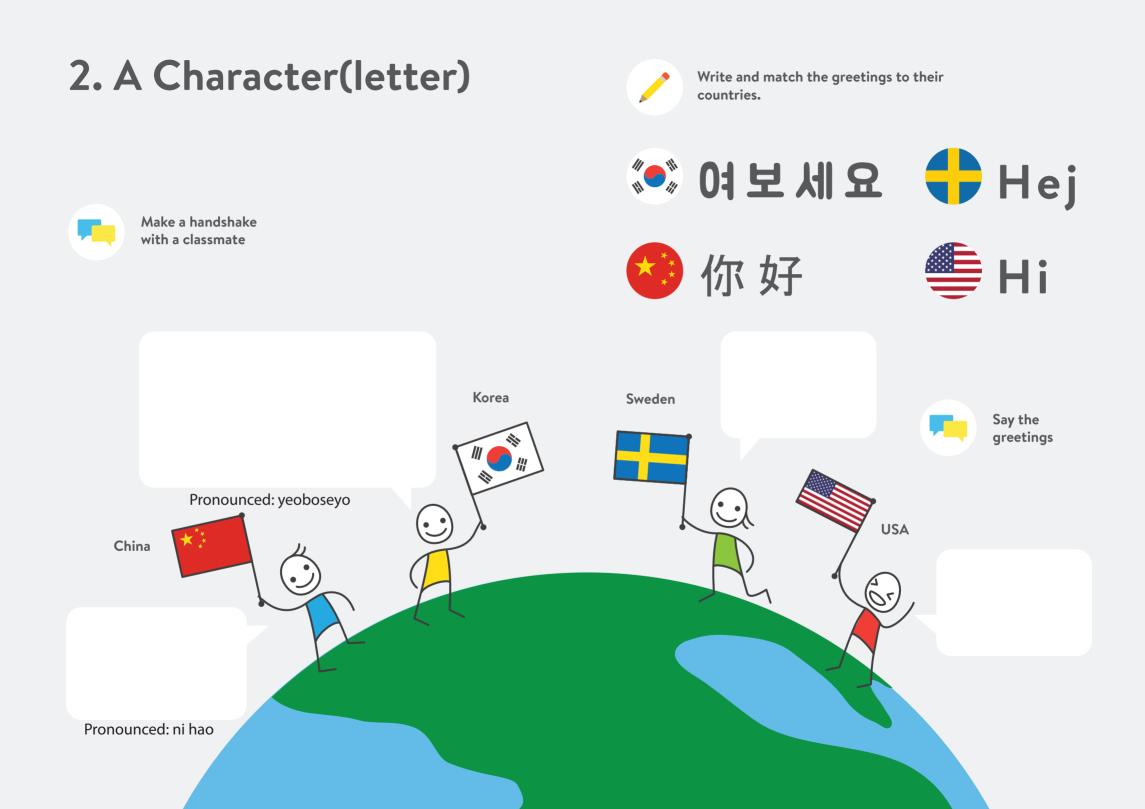

## **OUR WORLD**

# 1. Planet Earth



### BUILD THE EARTH'S HEMISPHERE







2 Count 6 yellow straws













8

Get a friend or make the other hemisphere. Connect together with 6 yellow connectors!



6 Count 6 orange straws





#### **BUILD A LETTER FROM YOUR NAME!**

1

Write a big letter or character from your name



Build joints for bends in shapes



**3** After making 1 letter, can you make the rest of your name?



#### **BUILD A LARGE PYRAMID!**



Count 4 green connectors and 6 yellow straws





Can you add more small pyramids to your 3 big pyramid to make it even bigger?



#### BUILD A MASK FOR THE CARNIVAL



Count 1 red connector and 4 yellow straws





3 Count 4 yellow straws Attach straws to connectors for the mask











Let's learn about the world, the people and cultures within.